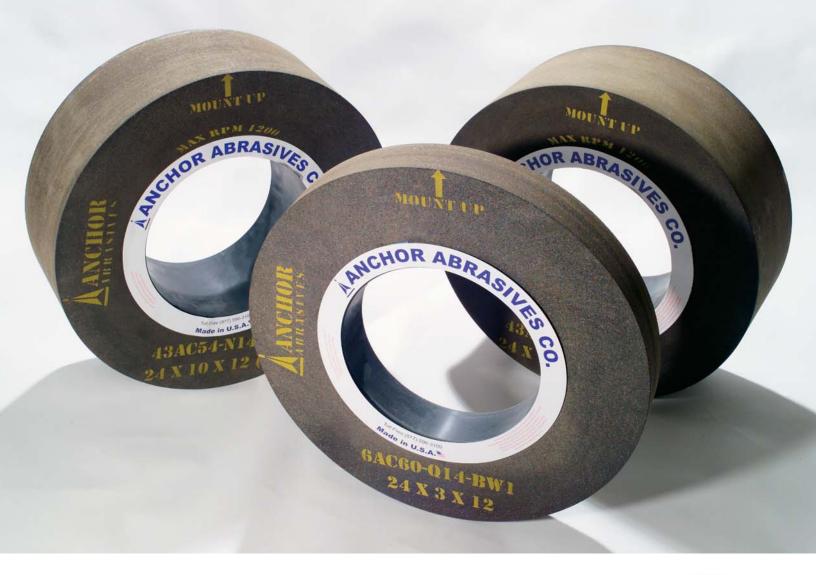

## New Resin Centerless Grinding Wheels

Anchor Abrasives Company, recognized around the world for Nut Inserted Abrasive Discs and Cylinders, now designs and manufactures Resin Bonded Centerless Grinding Wheels. With over thirty years of experience, you can rely on Anchor for quality, consistency, service and FAST DELIVERY.

For more information contact:

Anchor Abrasives Company 7651 West 185th Street Tinley Park, IL 60477

Phone: 708/444-4300 Fax: 708/444-1300

E-Mail: info@anchorabrasives.com

| Standard Centerless Sizes        |              |              |
|----------------------------------|--------------|--------------|
|                                  | 24 X 20 X 12 | 20 X 10 X 12 |
|                                  | 24 X 10 X 12 | 20 X 8 X 12  |
|                                  | 24 X 8 X 12  | 20 X 6 X 12  |
|                                  | 24 X 6 X 12  | 20 X 4 X 12  |
|                                  | 24 X 4 X 12  | 20 X 3 X 12  |
| Special Sizes Are Also Available |              |              |