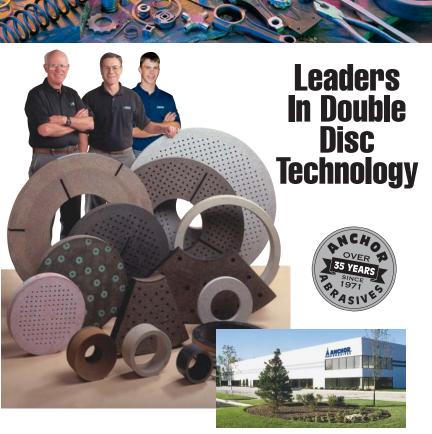

## Leaders In Double Disc Technology

Certified to ISO 9001 since 1994.

At Anchor Abrasives we specialize in the design and manufacture of resin epoxy and oxychloride bonded nut inserted discs and cylinders.

Today, in our new manufacturing facility, we are ready to continue our tradition of innovative quality products and unmatched customer service. For more information contact Anchor Abrasives Company, 7651 West 185th Street, Tinley Park, IL 60477 U.S.A. Phone: 708-444-4300; Fax: 708-444-1300. Visit our Web Site at: www.anchorabrasives.com.